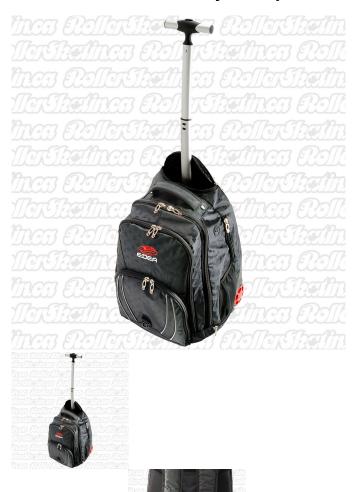

### The EDEA Trolley Jacquard - perfect for travel and carry-on!

The EDEA Trolley Jacquard is very nicely designed to hide away the Shoulder Straps when used as a Rolling Skate Bag or hide away the single Aluminum Extension Handle when used as a Back Pack. The EDEA Trolley Jacquard has an extra-large rear pocket with double zippers for a single pair of skates (or possibly 2 pairs of smaller skates).

The central double zipper area is for a lot of accessories and clothing or Skating costumes. The front pocket is ideal for storing smaller items such as spare Laces, EDEA Lace Straps, a Lace Puller and your CD's. There are 2 lateral pockets in mesh for holding bottles. There is also a small zipper side pouch which is a good place for a few tools. Don't forget to remove the tools before processing as a carry-on bag. The "Edea" logo adds the Italian class and style to your Trolley.

The EDEA Trolley Jacquard is made in sturdy polyester. The bag is durable, strong, and washable and makes carrying skating equipment even easier. The Aluminum Extension Handle extends to normal walking height when used as a Trolley. In the Back Pack configuration, the Adjustable Padded Shoulder Straps come back out of the pouch and snap onto the Bag and allow great comfort against the back with the Anatomically Padded Airtech Mesh Inserts to provide outstanding ventilation, protection, and maximum comfort. The Urethane Wheels with Precision Bearings are 80 mm with a reinforced hub, making them silent and durable. We've added a Nylon flap to cover the wheels when using the trolley as a backpack.

## Features:

- Both a Rolling Trolley Bag and a BackPack (where the Straps can hide away)
- Fits in most Airplane Overhead compartments
- Size: 17-3/4? (45cm) Tall x 15-3/8? (39cm) Wide x 10-3/8? (26.5cm) Deep
- Colour: Black