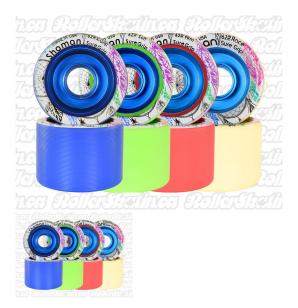

## Description

Hyper Shaman: Indoor race formulation Full size Aluminum Hub with less Urethane for greater top end speed – the fastest wheel in the world! With intense grip and the ultimate in speed, the Shaman is the #1 indoor speed wheel. Aluminum anodized hub is designed to withstand bearing oil corrosion and thermal heat. Low profile wheel radius results in high velocity performance that is unmatched in the industry. Shaman wheels have been an all time favorite with speed skaters. Now the Shaman line gets a fresh new look and introduces a blue hybrid wheel that gives extra grip with the firmness of an aluminum hub. Set of 8 wheel - 62mm x 42mm.

White: 97A Firmest/Fastest Red: 95A Firm/Fast Green: 93A Soft /Grip

1 / 2

Blue: 84A Hybrid (Indoor/Outdoor)