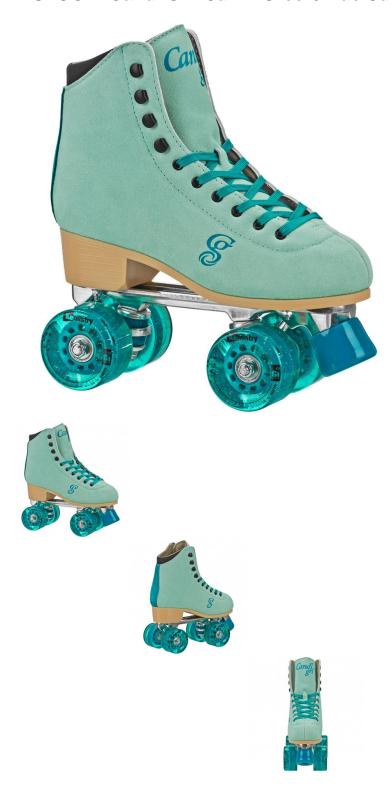

# INSTOCK! Candi Girl Carlin Green/Blue Suede Outdoor Roller Skates!

The Candi Girl Carlin Green/Blue Suede Skate is a comfortable beginner skate ready for the Rink or Outdoor Skating!

Rating: Not Rated Yet

## Skate in style with Candi Girl Green/Blue Carlin quad roller skates!

Lace them up and hit the sidewalk, rink, ramp, or park. Skaters of all ages and any skill level can enjoy the comfort, support and precision of these roller skates. They feature real suede uppers and lining, on quality aluminum chassis. The trucks and cushions help guide your turns and provide control so you can dance, glide, and spin to your heart's content. Special formula Candi Grl Outdoor 66mm x 38mm polyurethane wheels give you control and a smooth ride over a variety of surfaces. Go fast with the included Bevo Silver-5 Race Rated bearings. These skates fit true to womens whole shoe sizes.

## FEATURING:

- High quality colorful brushed suede boot with padded comfort lining
- Sturdy and moldable ankle support, perfect for beginner to intermediate skaters

- Aluminum chassis with PU cushions, easy to adjust locknut action on the reverse kingpin
  Bevo Silver-5 Race Rated chrome bearings
- 66x38mm PU Outdoor wheels are large and grippy to roll over pavement, and glide easily over smooth surfaces!