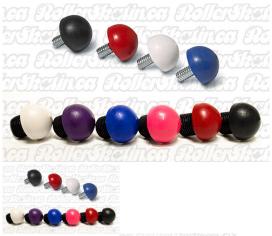

## Description

IRIS Steel Stud Premium Dance Plugs in colours! Select either 5/16" OR 5/8" post depending on plate fitting you have. Fits all standard plates that accept US thread. For metric Thread see Rolline product here. Set of 2 Premium Dance Plugs available in black, white and various colours - see availability in the pull-down menu.