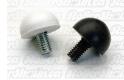

## Description

IRIS Steel Stud Premium Dance Plugs in colours! Select either 5/16" OR 5/8" post depending on plate fitting you have. Fits all standard plates that accept US thread. For metric Thread see Rolline product here. Set of 2 Premium Dance Plugs available in black, white and various colours - see availability in the pull-down menu.