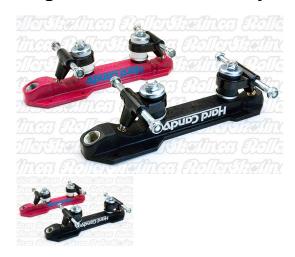

## Description

We found a few of these brand NEW Old Stock True Roller Skating Classics, the famous Labeda Hard Candy plate! Same mold, design and geometry of its more expensive cousin, the ultimate skaters's Speed and Jam plate – the Labeda Pro-Line (and interchangeable with the Proline's trucks too!) One of the most loved, and skated, products that came out of the 90's 'golden era' of Quality U.S.A made roller skating products – by and large, long since gone. Hard Candy has all the great features of a perfect Jam, Speed or Derby rollerskate plate; lightweight yet tough and strong, 5 degree action, brass pivot with metal pivot pin for perfect feel and response. Set of two plates complete with trucks as shown. Will come with either white or black cushions based on availability. Get 'em NOW while supplies last! plates. Available in Black OR Pink (Last Ones!) in the sizes listed in the toggle selector above.... Get 'em NOW while supplies last!