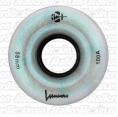

## Set of 8 Luminous Light-Up Indoor/Outdoor Wheels!

Beautful Light up wheels include magnetic spacer, the gyro that creates the energy to light-up your wheels! Just add your own bearings or order at the same time as your wheels and request free assembly! Luminious light-Up wheels are available in 62mm 85A - Indoor/Outdoor, AND 58mm 97A White Pearl, or 100A Black Pearl ! The 97A or 100A wheels are great for fast session rink skating or super smooth outdoor surfaces like outdoor rinks or Skate Parks!