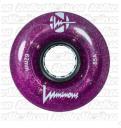

## Set of 8 Luminous Light-Up Indoor/Outdoor Wheels!

Beautful Light up wheels include magnetic spacer, the gyro that creates the energy to light-up your wheels! Just add your own bearings or order at the same time as your wheels and request free assembly! Luminious light-Up wheels are available in 62mm 85A - Indoor/Outdoor, AND 58mm 97A White Pearl, or 100A Black Pearl ! The 97A or 100A wheels are great for fast session rink skating or super smooth outdoor surfaces like outdoor rinks or Skate Parks!