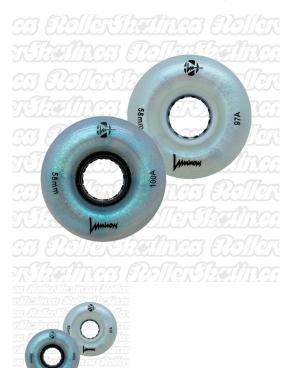

## INSTOCK! Luminous Light-Up Indoor/Outdoor Wheels 8-Packs!

Luminious light-Up wheels in 85A - Indoor/Outdoor, AND 97A/100A - great for fast rink skating or super smooth outdoor surfaces like outdoor rinks or Skate Parks!

## Set of 8 Luminous Light-Up Indoor/Outdoor Wheels!

Beautful Light up wheels include magnetic spacer, the gyro that creates the energy to light-up your wheels! Just add your own bearings or order at the same time as your wheels and request free assembly! Luminious light-Up wheels are available in 62mm 85A - Indoor/Outdoor, AND 58mm 97A White Pearl, or 100A Black Pearl ! The 97A or 100A wheels are great for fast session rink skating or super smooth outdoor surfaces like outdoor rinks or Skate Parks!