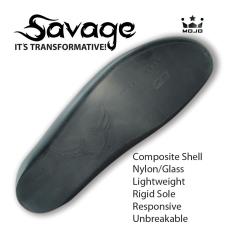

- Flex-TEK outsoles: The only one piece outsole with built-in counters that cradle your foot like a baby but provides support, agility and performance better than all its predecessors.
- Flex-TEK is more than meets the eye. The out of box experience will have you shaking your head in disbelief, asking yourself how is this possible? Top it off with counters that don't take break-in time and will NOT breakdown or become soft. Imagine...Boots that fit comfortably the day you buy them so you can have fun and start improving your skills immediately.
- Barefoot Fit: The unique shape of Max air combined with our contoured lacing makes for an out of the box experience you will NOT find with any other brand.