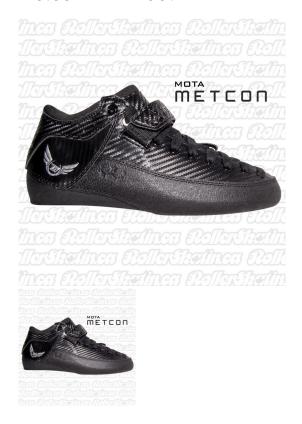

# **Metcon TEK Boot**

1 / 3

Designed for the competitive skater who settles for nothing but the very best. Metcon boots are excellent for speed, derby, jam, fitness. This premium Super-lightweight quad boot gives you awesome performance AND is over 30% lighter than leather and most all traditional soled quad boots!

#### The METCON TEK Boots:

Imagine...Boots that fit comfortably from the first day you put them on. Have fun and start improving your skills immediately! METCON TEK, the lightest, most comfortable skate boots available. With Flex-TEK you get more comfort combined with support needed to land more tricks or learn new skills. Hand made for serious skaters. They are ideal for speed, Jam, derby and recrearion. The unique, fit, function, performance and price speaks volumes. PLUS thes boots have a unique built-in mounting template make mounting very fast and accurate.

#### CLICK HERE FOR THE METCON BOOT SIZING GUIDE

Metcon boots are designed for the competitive skater who settles for nothing but the best.

## Metcon features:

- Anatomically shaped around the collar for maximum mobility and agility
- · Narrow, snug heel lock
- Ergonomic footbeds with 2MM toe rise, metatarsal, arch and heel cup support
- Wide lace system to accommodate narrow and wide feet.
- Pre-shaped tongue & two lace loops that locks the tongue place
- Ultra lightweight as light as carbon
- The only one-piece outsoles that includes counters, little to no break-in period
- · Flex-Fit counters that don't break down or stretch out. Only possible because of our one-piece outsole and counter technology
- . Barefoot Fit: A unique fit that allows the toes to rest comfortably while skating
- Nylon composite outsoles are more responsive than carbon fiber & leather
- Ankle straps: adjustable, replaceable
- Use: Speed, jam, recreation, fitness, indoor, outdoor, roller derby
- Upper Material: Microfiber leather
- Liner: super soft microfiber, supports skating barefoot
- Model: Metcon
- · Color: Black