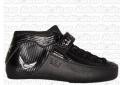

# MOJO Carbon Boot - Last Ones Mens 8.5!

TATATING ROLATING ROLA NGT ROLATINGT ROLATING TATING ROLATING ROLA

laSteines AolaSteines Aola hes AolaSteines AolaStein

Mojo is MOTA's original quad boot Mid-top. Mota changed the way quad performance quad boots are manufactured. This premium Superlightweight quad boot gives you awesome performance AND is over 30% lighter than leather and most all traditional soled quad boots!

#### The MOJO Tek Boots:

Imagine...Boots that fit comfortably from the first day you put them on. Have fun and start improving your skills immediately! MOJO TEK, the lightest, most comfortable skate boots available. With Flex-TEK you get more comfort combined with support needed to land more tricks or learn new skills. Hand made for serious skaters. They are ideal for speed, Jam, derby and recrearion. The unique, fit, function, performance and price speaks volumes. PLUS thes boots have a unique built-in mounting template make mounting very fast and accurate.

#### **MOJO Tek features:**

- · Anatomically shaped around the collar for maximum mobility and agility
- Narrow, snug heel lock
- Ergonomic footbeds with 2MM toe rise, metatarsal, arch and heel cup support
- Wide lace system to accommodate narrow and wide feet.
- · Pre-shaped tongue & two lace loops that locks the tongue place
- Ultra lightweight as light as carbon
- The only one-piece outsoles that includes counters, little to no break-in period
- · Flex-Fit counters that don't break down or stretch out. Only possible because of our one-piece outsole and counter technology
- Barefoot Fit: A unique fit that allows the toes to rest comfortably while skating
- Nylon composite outsoles are more responsive than carbon fiber & leather
- Ankle straps: adjustable, replaceable
- Use: Speed, jam, recreation, fitness, indoor, outdoor, roller derby
- Upper Material: Microfiber leather
- · Liner: super soft microfiber, supports skating barefoot
- Model: MOJO
- Color: Black