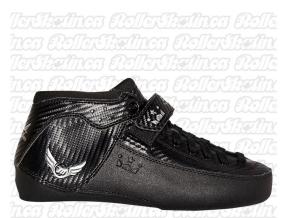

# MOJO Carbon Boot - Last Ones Mens 8.5!

TATATING ROLATING ROLA NGT ROLATINGT ROLATING TATING ROLATING ROLA

laSteines AolaSteines Aola hes AolaSteines AolaStein

Mojo is MOTA's original quad boot Mid-top. Mota changed the way quad performance quad boots are manufactured. This premium Superlightweight quad boot gives you awesome performance AND is over 30% lighter than leather and most all traditional soled quad boots!

#### The MOJO Tek Boots:

Imagine...Boots that fit comfortably from the first day you put them on. Have fun and start improving your skills immediately! MOJO TEK, the lightest, most comfortable skate boots available. With Flex-TEK you get more comfort combined with support needed to land more tricks or learn new skills. Hand made for serious skaters. They are ideal for speed, Jam, derby and recrearion. The unique, fit, function, performance and price speaks volumes. PLUS thes boots have a unique built-in mounting template make mounting very fast and accurate.

#### **MOJO Tek features:**

- · Anatomically shaped around the collar for maximum mobility and agility
- Narrow, snug heel lock
- Ergonomic footbeds with 2MM toe rise, metatarsal, arch and heel cup support
- Wide lace system to accommodate narrow and wide feet.
- · Pre-shaped tongue & two lace loops that locks the tongue place
- Ultra lightweight as light as carbon
- The only one-piece outsoles that includes counters, little to no break-in period
- · Flex-Fit counters that don't break down or stretch out. Only possible because of our one-piece outsole and counter technology
- Barefoot Fit: A unique fit that allows the toes to rest comfortably while skating
- Nylon composite outsoles are more responsive than carbon fiber & leather
- Ankle straps: adjustable, replaceable
- Use: Speed, jam, recreation, fitness, indoor, outdoor, roller derby
- Upper Material: Microfiber leather
- · Liner: super soft microfiber, supports skating barefoot
- Model: MOJO
- Color: Black