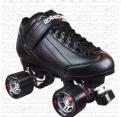

# **INSTOCK! RD Elite Stomp Factor 5 Quad Skates**

The RD Elite Stomp Factor 5 is a good derby style skate ready for beginners in Recreational OR Freshie Derby!

Rating: Not Rated Yet Price Base price with tax Price with discount \$145.00 Salesprice with discount Sales price \$145.00 Sales price without tax \$145.00 Save: \$-50.00 Tax amount

# **RD Elite Stomp Factor 5 Pink Quad Skates!**

The RD Elite Stomp Factor 5 features a full-grain synthetic leather upper boot made from AMQ nylon with comfort weave lining. Great for beginners and Fresh Meat Derby! Extra durability is built in to the Revolution skate so it can perform under pressure. Available in full mens sizes in Black or Pink. Ladies fit go down one to 1.5 sizes (ie. M6 = L7-7.5). Check Availability in the Pull-Down Menu.

## FEATURING:

- Lateral Support System
- Comfort Weave Lining
- Tuff Scuff Toe Protection
- AMQ Nylon Reinforced
- Quick Response Aluminum Trucks
- Bevo Silver-5 Race Rated Bearings
- Chase Raider 58mm Speed Wheels