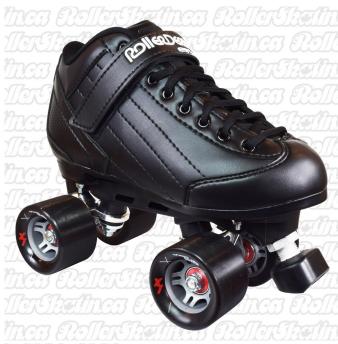

# **INSTOCK! RD Elite Stomp Factor 5 Quad Skates**

The RD Elite Stomp Factor 5 is a good derby style skate ready for beginners in Recreational OR Freshie Derby!

Rating: Not Rated Yet Price Base price with tax Price with discount \$145.00 Salesprice with discount Sales price \$145.00 Sales price without tax \$145.00 Save: \$-50.00 Tax amount

# **RD Elite Stomp Factor 5 Pink Quad Skates!**

The RD Elite Stomp Factor 5 features a full-grain synthetic leather upper boot made from AMQ nylon with comfort weave lining. Great for beginners and Fresh Meat Derby! Extra durability is built in to the Revolution skate so it can perform under pressure. Available in full mens sizes in Black or Pink. Ladies fit go down one to 1.5 sizes (ie. M6 = L7-7.5). Check Availability in the Pull-Down Menu.

## FEATURING:

- Lateral Support System
- Comfort Weave Lining
- Tuff Scuff Toe Protection
- AMQ Nylon Reinforced
- Quick Response Aluminum Trucks
- Bevo Silver-5 Race Rated Bearings
- Chase Raider 58mm Speed Wheels