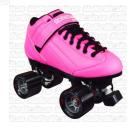

# **RD Elite Stomp Factor 5 Pink Quad Skates!**

The RD Elite Stomp Factor 5 features a full-grain synthetic leather upper boot made from AMQ nylon with comfort weave lining. Great for beginners and Fresh Meat Derby! Extra durability is built in to the Revolution skate so it can perform under pressure. Available in full mens sizes in Black or Pink. Ladies fit go down one to 1.5 sizes (ie. M6 = L7-7.5). Check Availability in the Pull-Down Menu.