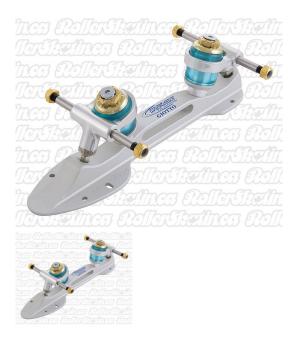

## Description

The Giotto is the stopperless professional rollerskate plate that is winning more World Figure titles than any other! Featuring 7mm axles in the strongest steel available, an ultra lightweight anodized frame and adjustable pivot pins. Provides the most sensitive control, the greatest and absolute fastest response available from any plate! The Giotto is forged from a solid bar of Ergal Aluminum Alloy and is completely CNC-machined. Ergal is one of the strongest and lightest aluminum alloys available, has a lower expansion coefficient and offers the best coiled-spring response. Giotto uses the Roll-Line click action adjustment system with 04 series, 13mm base King Pins, adjustment click-nuts and locking screws. Choose silver or blue trucks, with standard, natural rubber or urethane suspensions, in your choice of hardness. Plates are sized according to wheelbase measurement (from centre of front axle to centre of rear axle) from 120mm to 180mm. If you aren't sure, please ask for advice on selecting the right size for your needs!