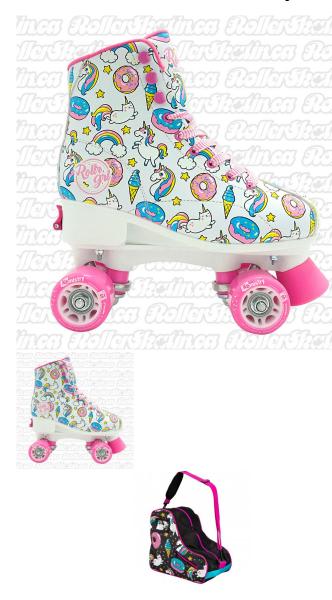

## The innovative Rollr Grl Donut Unicorn Skate brings the fun of skating to growing feet!

These skates will keep beginners and intermediate kids alike rolling through several sizes as they grow with the sport! The Rollr Grl Donut Skate features a fun high-top style boot decorated with donuts, unicorns and ice cream cones, what could be more fun right? The unique sizing mechanism, the EZ-Twist knob, adjusts the sizing inside for the perfect fit! These quad roller skates feature a high-impact chassis that is the perfect blend of being lightweight and maneuverable. PU cushions absorb shock for a smooth ride, while metal trucks offer the right amount of stability and movement. Beginners and intermediate skaters alike will love how easy it is to turn corners and find balance on these. These artistic roller skates for kids and youth feature high quality 54mm x 32mm kemistry indoor/outdoor wheels. Right out of the box, these skates will roll along sidewalks and smooth pavement with just the right grip and bounce, but with clean wheels you could also take these to the indoor rink and be jamskating under the disco lights!

## Featuring:

- EZ Twist Knob adjusts up to 4 full sizes (Small J12 to 2) or (Medium 3 to 6)
- Hightop boot design with great ankle support and comfortable padded lining
- High impact chassis with PU Cushions for shock absorption and controlled turning
  Fast and smooth rolling Silver-5 Speed Rated (carbon) bearings
- Urethane 54mm X 32mm indoor or outdoor wheels for rink or pavement