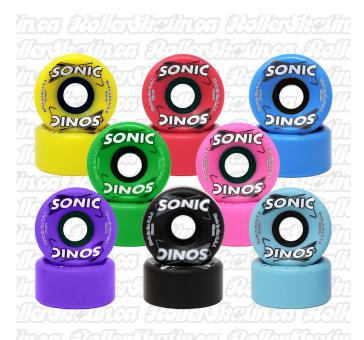

## SONIC Outdoor Wheels Narrow 85A Set of 8!

#### Featuring:

- Super high rebound, long lasting urethane Made in U.S.A.!
- Nylon core for perfect bearing alignment and Super smooth roll!
- Available Colours: Black, Blue, Powder Blue, Red, Pink, and Yellow in sets of 8!
- Hardness: 85A (can be used for indoor/outdoor) For a faster firm roll outdoor higher performance than most 78A outdoor wheels!

- Size: 32mm x 62mm - Artistic profile - If you skate on a Rhythm or Artistic or tall Rental style skate, you'll be used to this narrower profile wheel already!

Complete set of 8 grippy and Fast outdoor wheels ready to Roll!