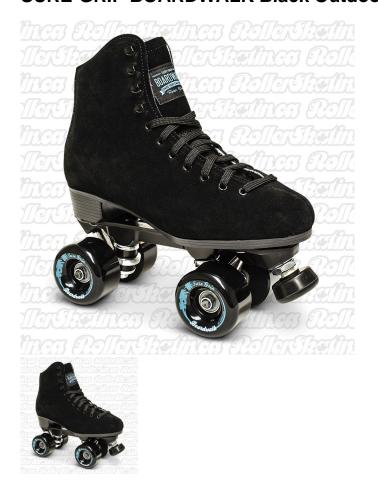

## **SURE-GRIP BOARDWALK Black Outdoor Roller Skate**

The SURE-GRIP BOARDWALK is super durable and looks great too! Ready to Rock the Great Outdoors!!

1 / 3

| Rating: Not Rated Y | 'et |
|---------------------|-----|
|---------------------|-----|

## Description

The **SURE-GRIP BOARDWALKBlack Outdoor Skate** is a great entry level to intermediate level roller skate in a traditional retro hightop with high heel, similar to what you are used to skating with rink rental roller skates, available in four great vibrant colors! The Sure-Grip BOARDWALK features a durable suede leather outer with soft padded interior and super strong nylon plate, stitched sole, metal trucks, ABEC 3 bearings, and Sure-Grip Outdoor BoardWalk wheels in 78A a nice outdoor durometer wheel which provides a comfortable ride! A fantastic beginner quad skate for anyone trying to learn rollerskating, or someone just coming back to the sport, without a big pricetag! Fits more feet with a wider toe box than some of the older traditional hightops that were very narrow at the front. Add one or two back brakes if you skate on trails with hills involved or want to stop quickly. ...Don't forget to order safety equipment too!

## **Boardwalk SeaBreeze Package Features:**

- Sure-Grip model #1300 Color Suede Boot with a stitched sole.
- Sturdy and Tough Rock Nylon Plate
- Boardwalk outdoor wheels (65mm 78A)
- Abec-3 Bearings
- Carrera Adjustable toe stop.