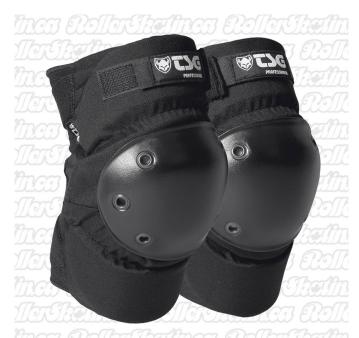

## **INSTOCK! TSG Professional Kneepads**

Great beginner knee pads for derby, park and recreational roller skating! Pre-Shaped knee pads with shock-absorbing EVA foam and a PE cap protect against impacts and abrasions!

## **TSG Professional Kneepads!**

These Pre-Shaped street knee pads with shock-absorbing EVA foam and a PE cap protect against impacts and abrasions. The sleek and ergonomic pull-over design provides a great fit and comfort for beginner roller derby, park and recreational roller skating!

## Features:

• HARDSHELL CONSTRUCTION: For maximum safety, TSG's hardshell construction combines a super strong injection moulded outer shell and a shock absorbing EPS inner shell.

• EVA FOAM: EVA provides great shock absorbing properties, stress-crack resistance and low-temperature toughness. It can be used in multi layers and is backed with hard shell caps for a solid performance.

• PE KNEE CAP

• PRE-SHAPED DESIGN: TSG's pre-shaped body protection comes with a pre-bended articulated design for unrestricting wearing comfort and superior fit.

• STRONG CORDURA FABRIC

• HORSESHOE SHAPE: Custom Horseshoe shape that greatly surrounds knees, elbows or shoulders. The compression-moulded foam pad with a raised top part sits perfectly around your protected joints. This shape minimizes shifting and down-sliding to keep your pad in place during action.

• TOP VELCRO 360-DEGREE STRAP: BOTTOM VELCRO STRAP

• PULL-OVER DESIGN: Pull up and fix straps for the most secure and shift-free fit and wearing comfort

NOTE: Only Medium size available!