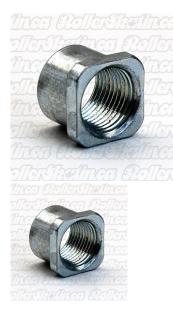

## Labeda Hard Candy Threaded Toe Stop Insert

Original Labeda Hard Candy Threaded Toe Stop Insert to accept 5/8" post standard US thread toe stops for Hard Candy plates.

Rating: Not Rated Yet **Price** Base price with tax \$5.00

## Description

Original Labeda Hard Candy Threaded Toe Stop Insert to accept 5/8" post standard US thread toe stops for Hard Candy plates. You'll have to remove the plate from the boot to insert the replacement toe stop insert. Priced per single insert.