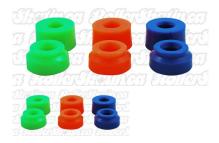

## Description

Real Labeda Pro-Line Cushions. Poured by Labeda in the original molds. These cushions also fit the PowerDyne Reactor (essentially a clone of the Labeda Proline plate). Come in three hardnesses: Green (soft), Orange (Medium), Blue (Hard). Priced in ether 1/2 set or full complete set of 8 cushions.