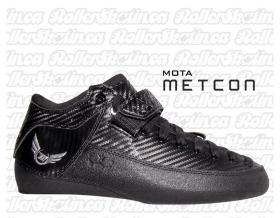

Metcon TEK Boot

ILES ROLETSKÆIDES ROLETSKÆID ILETSKÆIDES ROLETSKÆIDES ROL IDES ROLETSKÆIDES ROLETSKÆID

ines Solaskeines Solaskein Ilaskeines Solaskeines Sol ines Polaskeines Polaskein

Designed for the competitive skater who settles for nothing but the very best. Metcon boots are excellent for speed, derby, jam, fitness. This premium Super-lightweight quad boot gives you awesome performance AND is over 30% lighter than leather and most all traditional soled quad boots!

## The METCON TEK Boots:

Imagine...Boots that fit comfortably from the first day you put them on. Have fun and start improving your skills immediately! METCON TEK, the lightest, most comfortable skate boots available. With Flex-TEK you get more comfort combined with support needed to land more tricks or learn new skills. Hand made for serious skaters. They are ideal for speed, Jam, derby and recreation. The unique, fit, function, performance and price speaks volumes. PLUS thes boots have a unique built-in mounting template make mounting very fast and accurate.