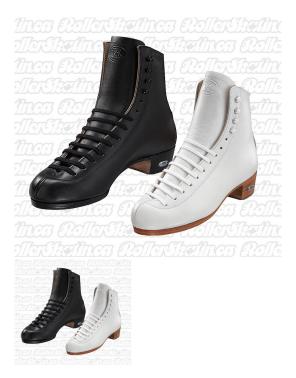

## **Riedell 297 Professional Boot**

For skaters who want the very BEST Top of the Line artistic and rhythm boot! Made in the U.S.A.

Rating: Not Rated Yet

Price

Base price with tax \$650.00

Price with discount \$650.00

## Description

The Riedell 297 Professional boot is top of the line! Featuring Full grain leather upper, leather sole and heel, moisture resistant top grain leather lining, ankle padding, reinforced quarters with shearling tongue lining. Hand-made in U.S.A. The 297 is for the artistic or rhythm skater that simply wants the very best! Please refer to Riedell's website for detailed sizing information: Riedell Fitting Guidelines and CALL 1-855-765-5752 before ordering to make sure you get the right size: D