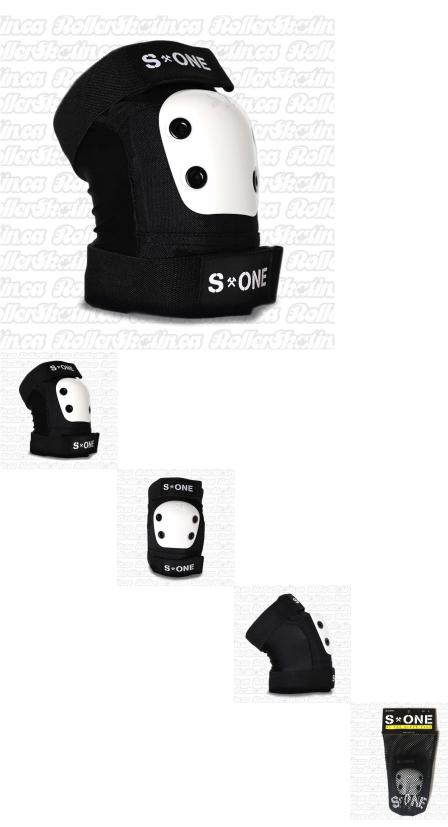

S1 Pro Elbow Pads S-1

S-One Pro Elbows have a very soft, high rebound, highly breathable and moisture wicking fabric on the inside of the elbow which does not retain heat so it keeps you dry and cool. The outer shell materials are highly durable, heavy weight ballistic nylon and high grade ABS plastic

## Description

The S1 Pro Elbow Pads offer more articulation and flexibility than the standard S-1 Elbow Pad and are slightly longer to give you more coverage to the elbow. S-One Pro Elbows have a very soft, high rebound, highly breathable and moisture wicking fabric on the inside of the elbow which does not retain heat so it keeps you dry and cool. The outer shell materials are made with a highly durable, heavy weight ballistic nylon outer shell and high grade ABS plastic caps to protect the elbow. They also feature an inner cup design to keep the elbow in place and prevent slippage. S1 Pro Elbow Pads have an adjustable top and bottom strap to dial in a perfect fit. S1 Pro Elbow Pads are comfortable, breathable and built to last. The S-1 Elbow Pads come in a set with both a right and left included in a quality mesh carrying bag.

## Specs:

- Super Soft Moisture Wicking Fabric On Inner Elbow for Quick Dry
- Articulated for Increased Flexibility
- Highly Breathable Fabrics
- Super Durable Outer Shell Fabrics
- Deep Elbow Cup to Prevent Slippage
- Top and Bottom Straps for Perfect Fit