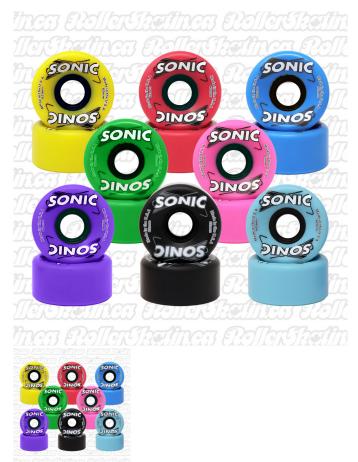

# **INSTOCK! SONIC Indoor/Outdoor Wheels 85A Set of 8!**

SONIC Outdoor Wheels 85A better performance and perfect for Rhythm and Artistic skaters that like narrower wheels!

Rating: Not Rated Yet

Price

Base price with tax \$95.00

## SONIC Outdoor Wheels Narrow 85A Set of 8!

### Featuring:

- Super high rebound, long lasting urethane Made in U.S.A.!
- Nylon core for perfect bearing alignment and Super smooth roll!
- Available Colours: Black, Blue, Powder Blue, Red, Pink, and Yellow in sets of 8!
- Hardness: 85A (can be used for indoor/outdoor) For a faster firm roll outdoor higher performance than most 78A outdoor wheels!
- Size: 32mm x 62mm Artistic profile If you skate on a Rhythm or Artistic or tall Rental style skate, you'll be used to this narrower profile wheel already!

Complete set of 8 grippy and Fast outdoor wheels ready to Roll!