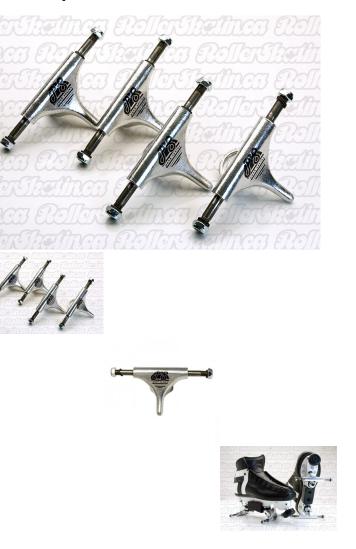

## Sure-Grip Park Series Trucks 4-Pak

The Sure-Grip Park Series trucks available in 8mm OR 7mm designed by one of the best long standing names in roller skating truck and plate manufacturing in the USA - Rock Solid Reliability!!

Description

The Sure-Grip Park Series truck is the first-ever roller skate truck designed from the ground up specifically for park skating! Patterned after the Sure-Grip Supreme 7.5 truck (usd in our SteetSkater<sup>™</sup> skate) but redesigned to accommodate ALL 10-degree standard plates. Unique 2-7/8" wide truck shoulder is the perfect size for grinding while not setting your wheels too far apart. The truck sits slightly higher than a standard truck which allows for more kingpin clearance than anything on the market! Made in the USA from Prime grade material and machined in house. Available with standard 8mm axles. The set includes all 4 Park trucks needed for a set of roller skates!