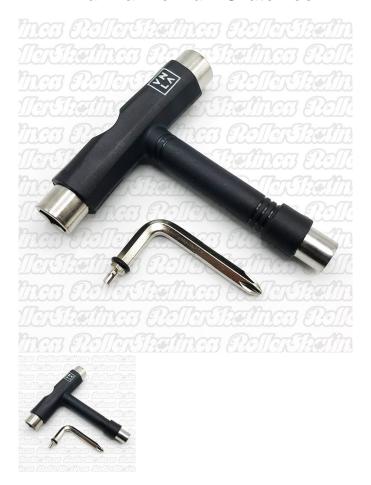

## Description

VNLA Vanilla branded Premium Skate Tool 4-Way Wrench for Rollerskate trucks, Skateboard trucks and other skate hardware. Quality metal wrench coated with plastic for comfort grip. Has 9/16" socket for action kingpin nut, 1/2" socket for wheel nuts, 3/8" socket, and slideout allen/philips screwdriver for other skate hardware.