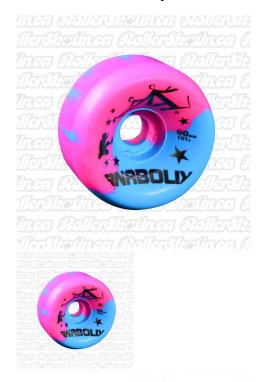

## **ANABOLIX Catapult Park Wheels 101A 8-Packs**

ANABOLIX Catapult wheels are the newest member of the ANABOLIX Skate wheel family and are speically designed for Skate Park use with a hard 101A compound!

ANABOLIX is a small family skate business that is revitalizing the iconic VANGUARD FANJET urethanes from back in the day! ANABOLIX Catapult wheels are the newest member of the ANABOLIX Skate wheel family and are speically designed for Skate Park use with a hard 101A compound! The Catapult park wheel is modeled after a classic skateboard wheel formula and altered to work with quad skates, the Catapult is a unique choice for ramp and bowl skaters! The Catapult will fit on a skateboard or quad skate, and does not require special plates or trucks to do so.

## Featuring:

- 60mm
- Hardness: 101A
- Tourmaline/Sapphire Swirl Colour
- 2x 4-pack sets = 8-pack
- •• Order your bearings at the same time as the wheels, and get **FREE** professional bearing installation!