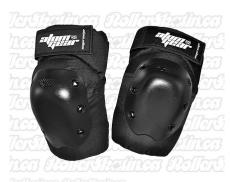

## **ATOM Gear Supreme Knee Pads**

Traditional design, (compared to the Atom Elite protective gear), with improved protection and function. Designed and developed by derby players for all levels of competition. Atom Supreme pads have the perfect hard cap and padding combination, making it one of the most protective pads on the market. Priced per set of 2 in sizes: XXS, XS, S, M, L, XL, XXL.