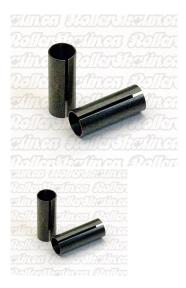

## **INSTOCK! Axle Sleeves Set of 8**

Set of 8 axle sleeves to make 7mm (9/32") axles equal to 8mm (5/16").

Rating: Not Rated Yet

Price

Base price with tax \$20.00

Price with discount \$20.00

Salesprice with discount

## Description

Set of 8 precision made axle sleeves to make your 7mm (9/32") axles equal to 8mm (5/16"). You will now be able to use the more popular 608 8mm size bearings on a 7mm axle. Will fit older, and all currently available rollerskate trucks including looseball trucks, Dominion, Sure-Grip, Pacer, Snyder, Roll-Line and others. Priced per set of 8 to outfit a complete set of rollerskates.