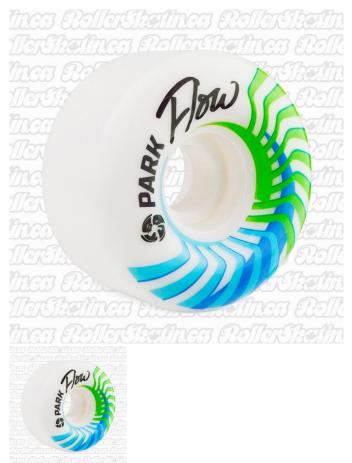

## **INSTOCK! BONT Flow Roller Skate Park or Street Wheels 8-packs**

The Bont Flow roller skate wheel series is designed for park and street skating. Available in two hardnesses it caters to all types of skating!

1 / 2

| base price with tax \$100.00                                                                                                                                                                                                                                                                                                                                                                                                                                                                         |
|------------------------------------------------------------------------------------------------------------------------------------------------------------------------------------------------------------------------------------------------------------------------------------------------------------------------------------------------------------------------------------------------------------------------------------------------------------------------------------------------------|
| Price with discount \$100.00                                                                                                                                                                                                                                                                                                                                                                                                                                                                         |
| Salesprice with discount                                                                                                                                                                                                                                                                                                                                                                                                                                                                             |
| Sales price \$100.00                                                                                                                                                                                                                                                                                                                                                                                                                                                                                 |
| Sales price without tax \$100.00                                                                                                                                                                                                                                                                                                                                                                                                                                                                     |
| Save:                                                                                                                                                                                                                                                                                                                                                                                                                                                                                                |
| Tax amount                                                                                                                                                                                                                                                                                                                                                                                                                                                                                           |
|                                                                                                                                                                                                                                                                                                                                                                                                                                                                                                      |
| Ask a question about this product                                                                                                                                                                                                                                                                                                                                                                                                                                                                    |
|                                                                                                                                                                                                                                                                                                                                                                                                                                                                                                      |
|                                                                                                                                                                                                                                                                                                                                                                                                                                                                                                      |
| Description                                                                                                                                                                                                                                                                                                                                                                                                                                                                                          |
| The Bont Flow roller skate wheel series is designed for park and street skating. Available in two hardnesses it caters to all types of skating. Going vert? Maintain great control at high speeds and quick turns with the 99a Park Flow! If street is more your style, check out the 89a Street Flow. It's a super smooth ride over bumpy surfaces and helps cushion hard landings. The special wheel edge design minimizes wheel bite on coping, rails and ledges for the perfect slide or grind.? |
| Featuring: Hardness: 89a Street or 99a Park ? Size: 58mm x 32mm? Designed in Australia? Tested by Team Bont ParkStars?                                                                                                                                                                                                                                                                                                                                                                               |
|                                                                                                                                                                                                                                                                                                                                                                                                                                                                                                      |