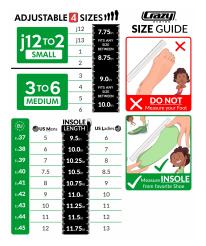

- Glitter Infused Toe Stops- Non marking poured urethane toe stoppers in matching colours, with glitter infused into the stopper!

Check the size chart to make sure this will fit within your size range... (This skate is the size 3-6 MED version)...