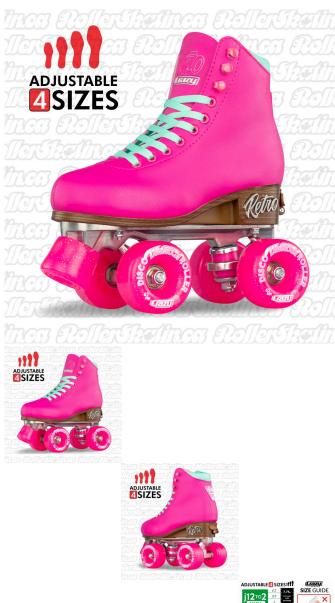

## **CRAZY Retro Roller Premium Adjustable size 3-6 Youth Skates!**

The RETRO Roller Premium Adjustable skate fits size 3-6! it's got style, it's got comfort, it's got versatility - and Quality in an adjustable skate for growing feet! Everything you want in a youth skate, done simply well!

Description

The **RETRO Roller Premium Adjustable (Size 3-6) Skate** it's got style, it's got comfort, it's got versatility, everything you love about skating, done simply well! This retro-styled classic boot has been reimagined into every skater's dream skate!

- SCULPTED RETRO BOOTS- Our super soft Pink leatherette boots have carved out a reputation for being the comfiest skate boots with the best longevity in the industry. The Retro takes this form fitted boot with a rolled collar to be your companion for your Summer of Skating! Our boots are made of 100% vegan materials and will be kind to your feet as well as to animals. Our lining is soft-touch felt and our tongues are backed with a form-fitting neoprene to stop lace pressure. Our soles are synthetic with printed wood grain for an authentic retro look. Our boots are permanently bonded to our soles by professionals who can claim over 20 years of expertise in making skates the right way. Don't accept poorly constructed imitations, the Retro Roller is the real deal for true skaters, at a price that everyone can afford.

- Alloy Trucks and Plates With Real Urethane Bushings- The magic of skating comes from a great rigid plate design and smooth compression of high-quality urethane bushings. This gives you a great smooth ride and deep turns as well as the ability to adjust the performance of your skates to your individual needs as a skater. The plate is a high strength cast alloy with metal trucks and steel axles.

- 62mm 78a Outdoor Wheels and ABEC 7 Chrome Speed Bearings- The Retro comes pre-fitted with Retro Roller signature Outdoor wheels. These wheels are full-sized and super soft (78a durometer) with a rounded edge. These wheels are pre-loaded and perfectly spaced with ABEC 7 Chrome Steel Bearings and a long-life thick internal lubricant to better repel dust, debris and moisture. And did we mention that the wheels are filled with Glitter?

- Glitter Infused Toe Stops- Non marking poured urethane toe stoppers in matching colours, with glitter infused into the stopper!

Check the size chart to make sure this will fit within your size range... (This skate is the size 3-6 MED version)...