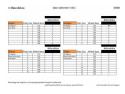

· Sold in pairs

To choose your size, take measurement between king pins - (see diagram above, and refer to the other gudance charts on this page - it may seem a bit confusing - if so please email here for any questions or advice: <u>CustomerService@RollerSkatin.ca</u>)

- 0 = 55mm
- 1 = 65mm
- 2 = 75mm
- 3 = 85mm
- 4 = 95mm
- 5 = 105mm
- 6 = 115mm
- 7 = 125mm

(NOTE: DiscoBlox does NOT fit ROLL LINE plates as a stock fit, you will have to modify the fixing points at kingpin passage while drilling the fixation plate.)

The Following contains guidance based on the angle of your kingpin...

15 Degree Size Chart # **Discoblox** 