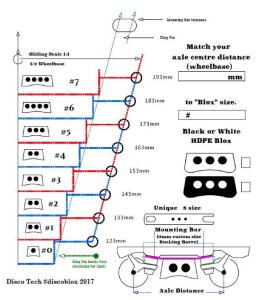

The Following contains guidance based on the angle of your kingpin...

15 Degree Size Chart # **Discoblox** 