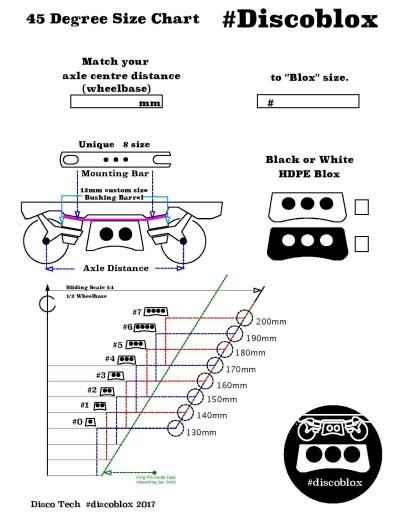

• Size varies between different brands and plate models, so please look at the sizing chart to pick accordingly. Also specify your plate and its size in notes at checkout so we can make sure to get you the right size the first time.

· Sold in pairs

To choose your size, take measurement between king pins - (see diagram above, and refer to the other gudance charts on this page - it may seem a bit confusing - if so please email here for any questions or advice: <u>CustomerService@RollerSkatin.ca</u>)

- 0 = 55mm
- 1 = 65mm
- 2 = 75mm
- 3 = 85mm
- 4 = 95mm
- 5 = 105mm
- 6 = 115mm
- 7 = 125mm

(NOTE: DiscoBlox does NOT fit ROLL LINE plates as a stock fit, you will have to modify the fixing points at kingpin passage while drilling the fixation plate.)

The Following contains guidance based on the angle of your kingpin...

15 Degree Size Chart # **Discoblox** 