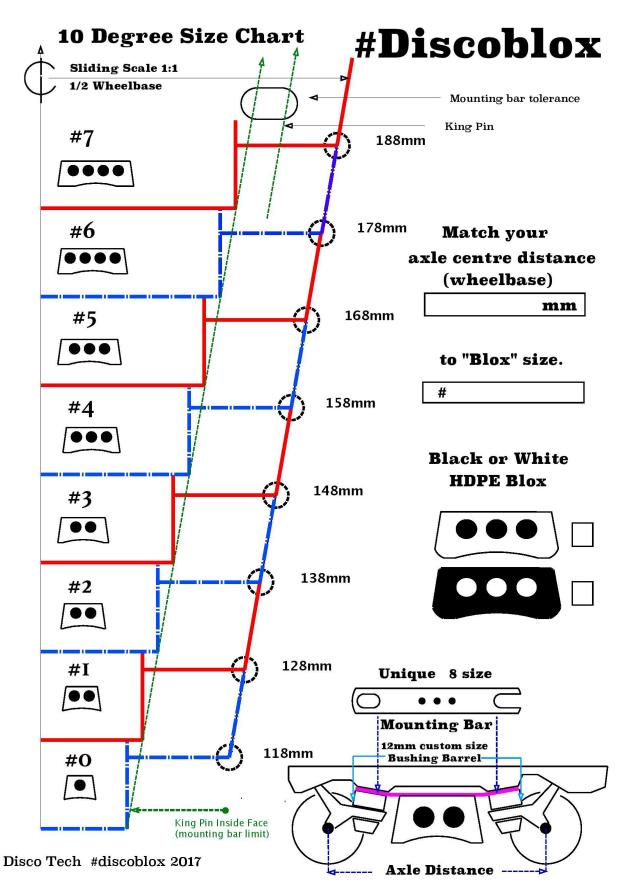

The Following contains guidance based on the angle of your kingpin...

15 Degree Size Chart # **Discoblox** 