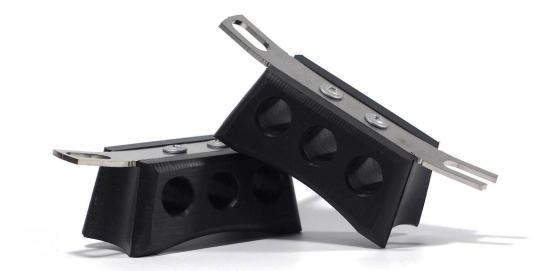

#### DiscoBlox Grind Blox - you need these for the SkatePark!

- Blox will be black or white (depending on available inventory) and clear for the IceBlox.
- Smooth surface for great slide and beveled sides for all the tricks.
- Easy to install with one fixed piece to fit directly under trucks. Includes shaved down cushions to accommodate for space.
- These Grind Blox will be either white or black depending on inventory and run 40mm from coping to kingpin nut.

• Size varies between different brands and plate models, so please look at the sizing chart to pick accordingly. Also specify your plate and its size in notes at checkout so we can make sure to get you the right size the first time.

• These grind blocks allow you to practice roller skating in a skatepark/bowl/ramp without big work on your skates... it's easy to install on most US plates on the market.

• Strong, they ensure an excellent sliding!

· Sold in pairs

To choose your size, take measurement between king pins - (see diagram above, and refer to the other gudance charts on this page - it may seem a bit confusing - if so please email here for any questions or advice: <u>CustomerService@RollerSkatin.ca</u>)