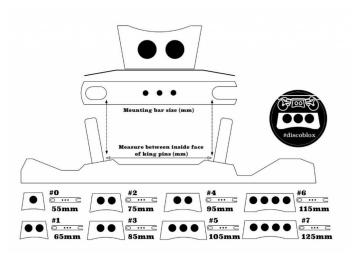

· Sold in pairs

To choose your size, take measurement between king pins - (see diagram above, and refer to the other gudance charts on this page - it may seem a bit confusing - if so please email here for any questions or advice: <u>CustomerService@RollerSkatin.ca</u>)

- 0 = 55mm
- 1 = 65mm
- 2 = 75mm
- 3 = 85mm
- 4 = 95mm
- 5 = 105mm
- 6 = 115mm
- 7 = 125mm

(NOTE: DiscoBlox does NOT fit ROLL LINE plates as a stock fit, you will have to modify the fixing points at kingpin passage while drilling the fixation plate.)