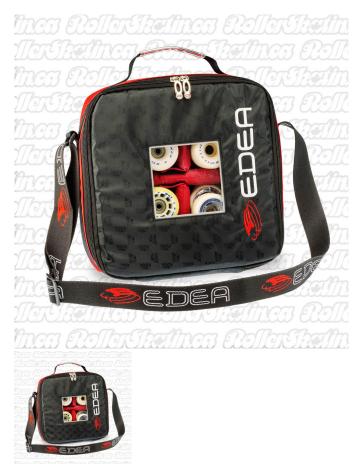

## Description

**EDEA 4 Set Roller Skate Wheel Case!** Perfect for carrying and protecting up to 4 sets of roller skate wheels! Holds four (4) sets of 8 wheels, with or without bearings, or any other accessories. This Case is for Skaters that need to bring a variety of wheels, for skating on various and sometimes unknown floor conditions.

Quality made, worthy of the EDEA brand! Stylish Black Jacquard with Red trim, or NEW Stella Pink with Stars motif. Includes a carry handle with reflective material, shoulder strap, and a back handle strap which can attach to your rolling gear or travel/trolley bag handles!