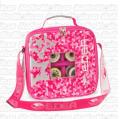

Quality made, worthy of the EDEA brand! Stylish Black Jacquard with Red trim, or NEW Stella Pink with Stars motif. Includes a carry handle with reflective material, shoulder strap, and a back handle strap which can attach to your rolling gear or travel/trolley bag handles!