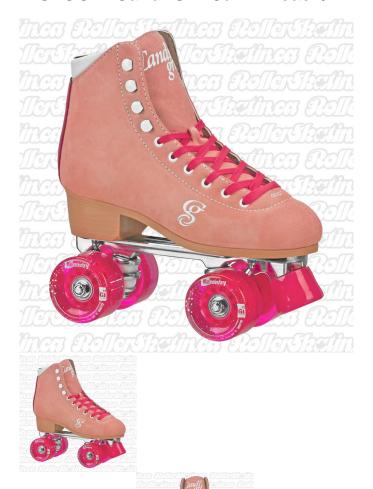

# INSTOCK! Candi Girl Carlin Peach/Pink Suede Outdoor Roller Skates!

The Candi Girl Carlin Peach/Pink Suede Skate is a comfortable beginner skate ready for the Rink or Outdoor Skating!

Rating: Not Rated Yet

### Skate in style with Candi Girl Peach/Pink Carlin quad roller skates!

Lace them up and hit the sidewalk, rink, ramp, or park. Skaters of all ages and any skill level can enjoy the comfort, support and precision of these roller skates. They feature real suede uppers and lining, on quality aluminum chassis. The trucks and cushions help guide your turns and provide control so you can dance, glide, and spin to your heart's content. Special formula Candi Grl Outdoor 66mm x 38mm polyurethane wheels give you control and a smooth ride over a variety of surfaces. Go fast with the included Bevo Silver-5 Race Rated bearings. These skates fit true to womens whole shoe sizes.

#### **FEATURING:**

- High quality colorful brushed suede boot with padded comfort lining
- Sturdy and moldable ankle support, perfect for beginner to intermediate skaters
- · Aluminum chassis with PU cushions, easy to adjust locknut action on the reverse kingpin
- Bevo Silver-5 Race Rated chrome bearings
- 66x38mm PU Outdoor wheels are large and grippy to roll over pavement, and glide easily over smooth surfaces!