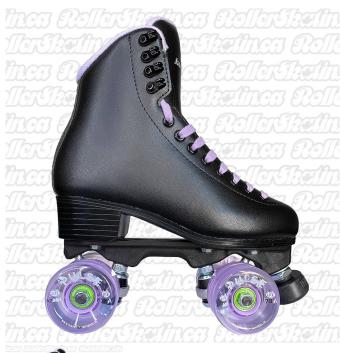

# **INSTOCK!** Jackson Finesse Outdoor Roller Skates - Lilac OR Blue Accent!

The NEW Jackson Finesse Outdoor Roller Skate comes with all quality components including the Viper Zytel Nylon plate from ATOM Skates and choice of Lilac OR Blue Accent with matching Outdoor Wheels!

Ask a question about this product

Description

NEW! Jackson Finesse Outdoor Roller Skates - Black boots with Lilac OR Blue Accent and matching wheels!

## **ATOM Skate Quality Components:**

Boot: ATOM Jackson Finesse (reinforced vinyl coated upper) Women's sizing
Plate: Viper Zytel Nylon
Toe Stop: Bionic XS Stopper
Bearings: Bionic ABEC 7
Wheels: Atom Pulse Lite Wheels (Lilac OR Blue matching accent colour)
Sizes: Women's: 4-9 full sizes only