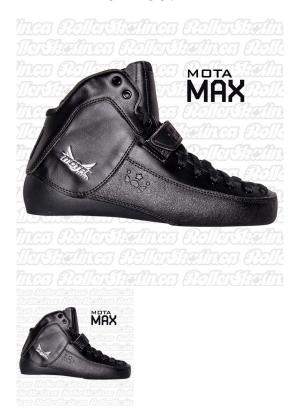

# **MAX Air Tek Boot**

1 / 3

MAX Air high-top – the choice boot for rinks, jam, parks, bowls, roller derby, fitness, and recreation at an unprecedented price! This premium Super-lightweight quad boot gives you awesome performance AND is over 30% lighter than leather and most all traditional soled quad boots!

#### The MAX Air Boots:

Imagine...Boots that fit comfortably from the first day you put them on. Have fun and start improving your skills immediately! Max Air, the lightest, most comfortable park/Lifestyle boots available. With Flex-TEK you get more comfort combined with support needed to land more tricks or learn new skills. Hand made for serious skaters. They are ideal for parks, ramps, recreation and fitness, boardwalk. The unique, fit, function, performance and price speaks volumes. PLUS thes boots have a unique built-in mounting template make mounting very fast and accurate.

# MOTA MAX Air boot features:

- · Anatomically shaped around the collar for maximum mobility and agility
- Narrow heel, Barefoot Fit toe box that fits both narrow and wide forefoot and promotes easy mold ability.
- Ergonomic footbeds with 2MM toe rise, metatarsal, arch and heel cup support
- Wide lace system to accommodate narrow and wide feet.
- Pre-shaped tongue & two lace loops that locks the tongue place
- · Light as carbon fiber
- The only one-piece outsoles that includes counters, little to no break-in period
- Flex-Fit counters that don't break down or stretch out. Only possible because of our one-piece outsole and counter technology
- Barefoot Fit: A unique fit that allows the toes to rest comfortably while skating
- Heel Lock: Built-in by design, comfortably holds your heels in place
- More responsive than carbon fiber & leather outsoles
- Power (Ankle) straps: adjustable, replaceable
- Use: Parks, bowls, recreation, fitness, boardwalks, lifestyle
- Upper Material: Microfiber suede
- · Liner: Super soft microfiber
- Model: Max AirColor: Black