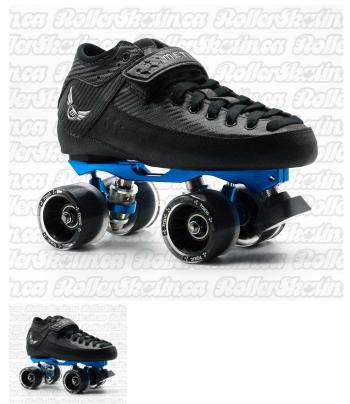

# **METCON TEK VENUS Skate**

1 / 3

METCON TEK VENUS Skate is a Superior Skate package with the best lightweight boots and reliable tough plates Built Aussie Tough – CNC machined aircraft aluminum 20 degree action – at a Super Great Price too!

Rating: Not Rated Yet

Price

Ask a question about this product

Description

**METCON TEK VENUS Skate!** 

## The Plate: CRAZY Skates VENUS in choice of Silver and available colours!

The CRAZY Venus plate is an exceptional design which utilizes the very best technologies that are available to create 'excellence' in its performance. The Venus Plate is made of very Lightweight extruded and tempered Aircraft Aluminum and then completely CNC Machined and highly Polished providing a GREAT looking Plate! It uses the very articulate 20 degree action that both rocks and turns like many of the best Artistic Skates in the World and with Trucks that use a single Adjustment Nut to articulate the Non-Click Action Adjustment. The standardized complete Truck Assembly assures consistent high levels of performance across the CRAZY Skates Frames, including the Venus and the Apollo.

#### The Complete Setup:

- Superior fit, lightness and price/performance advantages over anything else comparable with the METCON TEK boots!
- Superior plate CRAZY VENUS Plates Built Aussie Tough completely CNC machined aircraft aluminum 20 degree action!
- Versatile ATOM Poison Savant Hybrid wheels indoor/outdoor 84A and choice of five colours!