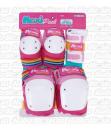

# FEATURING:

- Contoured form-fitting design cradles knee
- Superior foam system absorbs hard impacts
- Streamlined shape and design increases mobility
- Seamless interior finish provides improved comfort
- Ballistic nylon with industrial weight stitching ensures durability
- Specially sized caps create close contact with pad to minimize bulk
- Available in MOXI JADE, LAVENDER, PINK or LEOPARD