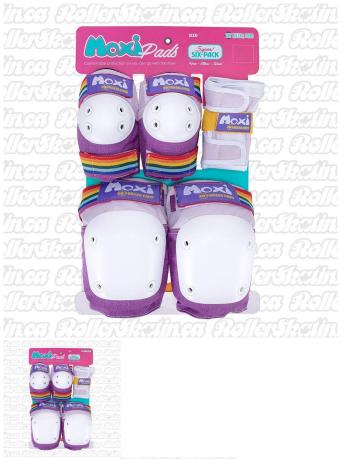

# **INSTOCK! MOXI 187 Adult Super Six Pack Pad Safety Sets!**

187 Killer Pads® – trusted by top skaters around the world! Stylish 3-Pack Safety sets NOW in great MOXI colours!

1 / 3

Rating: Not Rated Yet

#### MOXI 187 Killer Pads Adult Super Six Pack Pad Safety Sets!

187 Pad 3-Packs lead the industry for safety and protection. Design and craftsmanship proven in our Pro Series is used to optimize the fit, comfort, and durability of this pad set. 187 Killer Pads® – trusted by top skaters around the world!

### **Product details:**

- Includes knee pads, elbow pads, and wrist guards
- Ideal for Recreational roller skating, outdoor skating, Inline skating (Roller blading) and Junior or Beginner Roller Derby

# FEATURING:

- Contoured form-fitting design cradles knee
- Superior foam system absorbs hard impacts
- Streamlined shape and design increases mobility
- Seamless interior finish provides improved comfort
- Ballistic nylon with industrial weight stitching ensures durability
- Specially sized caps create close contact with pad to minimize bulk
- Available in MOXI JADE, LAVENDER, PINK or LEOPARD