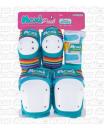

# FEATURING:

- Contoured form-fitting design cradles knee
- Superior foam system absorbs hard impacts
- Streamlined shape and design increases mobility
- Seamless interior finish provides improved comfort
- Ballistic nylon with industrial weight stitching ensures durability
- Specially sized caps create close contact with pad to minimize bulk
- Available in MOXI JADE, LAVENDER, PINK or LEOPARD