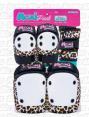

# FEATURING:

- Contoured form-fitting design cradles knee
- Superior foam system absorbs hard impacts
- Streamlined shape and design increases mobility
- Seamless interior finish provides improved comfort
- Ballistic nylon with industrial weight stitching ensures durability
- Specially sized caps create close contact with pad to minimize bulk
- Available in MOXI JADE, LAVENDER, PINK or LEOPARD