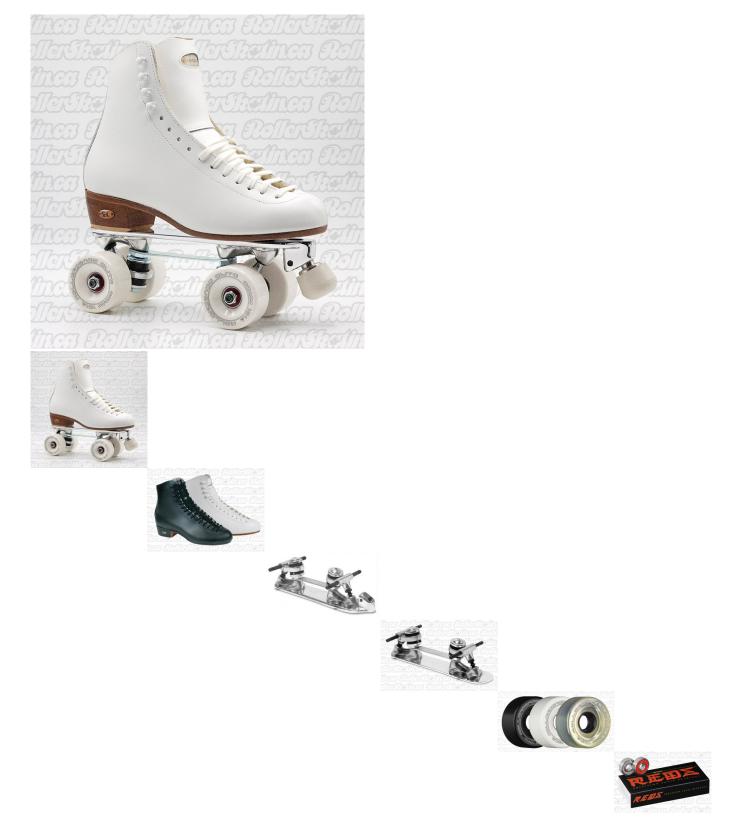

# **Riedell 220 Century BONES Elite Rink Roller Skate**

A Superior top-level Skate package for the serious Intermediate to Advanced Artistc, Jam or Rhythm Skater! Components Made in the U.S.A.

Rating: Not Rated Yet **Price** Base price with tax \$750.00

#### Description

**Riedell 220 Century BONES Elite Rink Roller Skate!** A Superior top-level skate package for the serious Intermediate to Advanced Artistc, Jam or Rhythm Skater!

## The Boots: Riedell 220

The Riedell 220 Silver Medallion is a flexible, lightweight and comfortable boot that is hand-made in the U.S.A., made for instructors and recreational skaters who demand support as well as comfort. Features a leather upper, split leather lining, leathr sole and heel, ankle padding, reinforced quarters, and fleece tongue lining. Select Ladies white or Mens black boot instock sizes as shown in the pull-down menu or indicate other sizes in the NOTES section at Checkout. If you need help in determining your Riedell size, follow the Printable PDF below and the Video Instructions and/or **CALL 1-855-765-5752** before ordering to make sure you get the right size :D

#### The Plate: Sure-Grip Century

The Century plate is an artistic plate designed to be strong and agile, a perfect plate for beginners that are accustom to a standard 10 degree double action plate. Forged Aluminum for superior strength with included jump bars. Choose 8mm or 7mm axles (Indicate in NOTES at Checkout). A fully adjustable toe stop and a fixed pivot pin make this a user friendly plate perfect and affordable for all ages.

## The Wheels: BONES Elite 101A – Top of the Art in Rink Skating!

The wheel of choice for top art rink skaters everywhere! Set of 8 Quality made urethane 101A Durometer wheels excellent on any indoor Roller Skating surface. Choose the harder 103A for faster performance and maybe a bit of slip depending on your weight and floor conditions. Available in Solid White, Solid Black, Clear Red or Clear Whiskey in 57mm or 62mm diameter. Elites are made from the very Best Top Quality Urethane in The U.S.A. BONES Elite wheels provide a roll that is unsurpassed, the Top of the Art in Artistic Session, Jam and Rhythm skating!

### The Bearings: BONES Reds - Best Roll for the money!

BEST Quality and Value skate bearings by the best name in Roller Skate Bearings!

OPTION 1: Upgrade to BONES SWISS for a top level, smooth consistent roll at high speeds for long skate sessions!
OPTION 2: Upgrade to the Ultimate BONES SWISS CERAMICS for top level speed and roll roll at high speeds – Most consistent for long skate sessions as the Ceramic balls do not heat up, expand and slow as metal balls will!