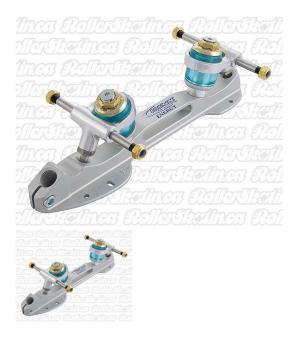

## Description

The Roll-Line Energy Steel is a very popular plate for professional skaters, offering the best possible performance levels due to its ultralightweight construction! Featuring 7mm axles made from the strongest steel available and adjustable pivot pins, and is otherwise the same plate as the Roll-Line Energy Titanium. Provides the most sensitive control, the greatest and absolute fastest response available from any plate! The Roll-Line Energy Steel is forged from a solid bar of Ergal Aluminum Alloy and completely CNC machined. Ergal is one of the Strongest and Lightest Aluminum Alloys available and has a lower expansion coefficient and offers the best coiled-spring response. Energy Steel uses the Roll-Line click action adjustment system with 04 series, 13mm base king pins, adjustment click-nuts and locking screws. Choose silver or blue trucks, with standard, natural rubber or urethane suspensions, in your choice of hardness. Choose from three available toe stops. Plates are sized according to wheelbase measurement (from centre of front axle to centre of rear axle) from 120mm to 210mm. If you aren't sure, please ask for advice on selecting the right size for your needs!