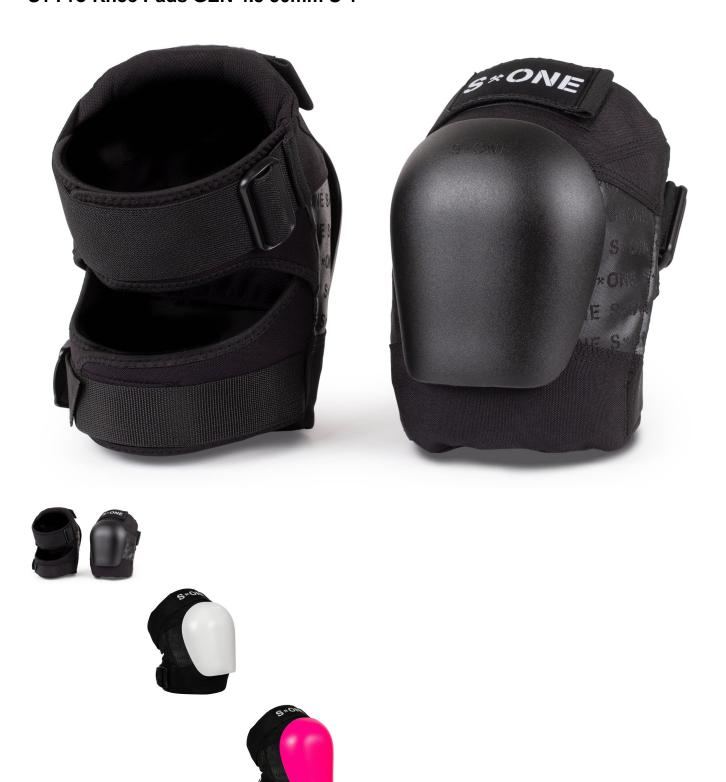

# S1 Pro Knee Pads GEN 4.5 50mm S-1

The Gen 4.5 Pro Knee pad is exactly the same in design, function and size as the Gen 4 knee pad with the only change being the new thicker inner knee cup for maximum shock dispersion!

## Description

The Gen 4.5 S1 Pro Knee Pad is thoughtfully designed with comfort, durability, stability and function and maximum shock absorption in mind!

NOTE: \*\*\*\* This version IS NOT replacing the GEN 4, it's another option.

The Gen 4.5 Pro Knee pad is exactly the same in design, function and size as the Gen 4 knee pad with the only change being the new thicker inner knee cup for maximum shock dispersion. For comparison, the Gen 4 inner foam is 32mm thick while the Gen 4.5 inner foam is 40mm thick. Gen 4.5 is streamlined and lightweight like the Gen 4 but Gen 4.5 offers more from padding.

## S1 PRO KNEE PAD Gen 4.5 SPECS:

- Thick Impact Absorbing Inner Knee Cup (40mm) for Maximum Impact Dispersion and Stability.
- Military Grade Ballistic Nylon Outer Shell for Durability
- Triple Stitch Construction at Seams for Extra Strength
- Articulated Butterfly Back Flaps for Secure Fit to Prevent Slipping and Increased Mobility
- High Abrasion Replaceable PC Knee Cap with Ultra Flat Surface for Stability.
- Perfect Length Locking Adjustment Top Straps