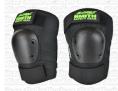

# **INSTOCK! SMITH Scabs Kool Breathable Elbow Pads**

inca Rolerskainca Rolerskain

A leaner elbow pad than SCABS Elite for starting Derby, with more features than most entry level derby elbow pads out there!

### SMITH Scabs Kool Breathable Elbow Pads - Perfect for Derby!

SMITH Safety engineered this elbow pad to provide as much protection as possible while keeping in mind the needs of Derby athletes. They took the excellent protection and comfort of a long-standing favorite in Derby, Scabs Elbow Pads and created a leaner kneepad for starting Derby, with more features than most entry level derby elbow pads out there!

## FEATURING:

- Top and Bottom Adjustabe Velcro Straps for Snug Fit
- Articulated Design for increased Mobility
- Slip-On
- Breathable Comfortable Fabric on Back and Inside
- Removable foam This gives you the option to be able to wash those stinky lil pads!
- Made with the top quality Abrasion resistant material to provide the best protection on the market.
- Package comes with left and right elbow pads