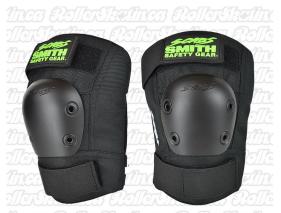

# **INSTOCK! SMITH Scabs Kool Breathable Elbow Pads**

inca Rolerskainca Rolerskain

A leaner elbow pad than SCABS Elite for starting Derby, with more features than most entry level derby elbow pads out there!

### SMITH Scabs Kool Breathable Elbow Pads - Perfect for Derby!

SMITH Safety engineered this elbow pad to provide as much protection as possible while keeping in mind the needs of Derby athletes. They took the excellent protection and comfort of a long-standing favorite in Derby, Scabs Elbow Pads and created a leaner kneepad for starting Derby, with more features than most entry level derby elbow pads out there!

## FEATURING:

- Top and Bottom Adjustabe Velcro Straps for Snug Fit
- Articulated Design for increased Mobility
- Slip-On
- Breathable Comfortable Fabric on Back and Inside
- Removable foam This gives you the option to be able to wash those stinky lil pads!
- Made with the top quality Abrasion resistant material to provide the best protection on the market.
- Package comes with left and right elbow pads