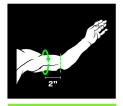

# SMITH SCABS KOOL BREATHABLE ELBOW PADS SIZING INSTRUCTIONS:

 S
 M
 L
 2XL
 2XL