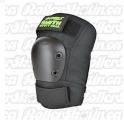

# **INSTOCK! SMITH Scabs Kool Breathable Elbow Pads**

inca Rolerskainca Rolerskain

A leaner elbow pad than SCABS Elite for starting Derby, with more features than most entry level derby elbow pads out there!

### SMITH Scabs Kool Breathable Elbow Pads - Perfect for Derby!

SMITH Safety engineered this elbow pad to provide as much protection as possible while keeping in mind the needs of Derby athletes. They took the excellent protection and comfort of a long-standing favorite in Derby, Scabs Elbow Pads and created a leaner kneepad for starting Derby, with more features than most entry level derby elbow pads out there!

## FEATURING:

- Top and Bottom Adjustabe Velcro Straps for Snug Fit
- Articulated Design for increased Mobility
- Slip-On
- Breathable Comfortable Fabric on Back and Inside
- Removable foam This gives you the option to be able to wash those stinky lil pads!
- Made with the top quality Abrasion resistant material to provide the best protection on the market.
- Package comes with left and right elbow pads