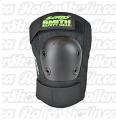

# **INSTOCK! SMITH Scabs Kool Breathable Elbow Pads**

inca Rolerskainca Rolerskain

A leaner elbow pad than SCABS Elite for starting Derby, with more features than most entry level derby elbow pads out there!

### SMITH Scabs Kool Breathable Elbow Pads - Perfect for Derby!

SMITH Safety engineered this elbow pad to provide as much protection as possible while keeping in mind the needs of Derby athletes. They took the excellent protection and comfort of a long-standing favorite in Derby, Scabs Elbow Pads and created a leaner kneepad for starting Derby, with more features than most entry level derby elbow pads out there!

## FEATURING:

- Top and Bottom Adjustabe Velcro Straps for Snug Fit
- Articulated Design for increased Mobility
- Slip-On
- Breathable Comfortable Fabric on Back and Inside
- Removable foam This gives you the option to be able to wash those stinky lil pads!
- Made with the top quality Abrasion resistant material to provide the best protection on the market.
- Package comes with left and right elbow pads