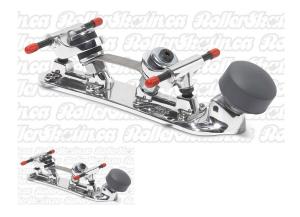

## Description

The Imperial offers superior feel without compromising stability. The Imperial offers 45 degree double action trucks utilizing a unique skating configuration where the action takes place over the pivot pin allowing the skater to rock-over quicker and deeper than ever before. The Imperial has long been considered the best figure plate on the market. Featuring dropped forged aluminum plates, forged aluminum trucks and hangers for superior strength and light weight, 7mm steel axles and connecting parts. Includes rubber cushions for enhanced feel and feedback, and adjustable pivot pins for complete control. Comes with adjustable rubber toe stops. Every Snyder skate is 100% made in the USA. Fits boot sizes 6-15.