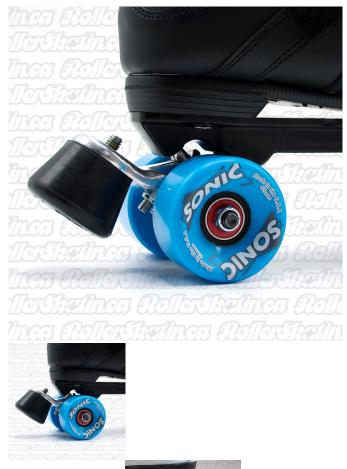

## **INSTOCK! Standard Back Brake Heel Stopper**

Great for outdoor skating to coast on hills or when you need to stop quickly with control!

Rating: Not Rated Yet **Price** 

Base price with tax \$30.00

Price with discount \$30.00

## Description

The Standard Back Brake made by Sure-Grip in California, fits any regular Roller Skate truck (except the StreetSkater™ see the specific StreetSkater™ Back Brake to fit those wider trucks). You need this especially when skating outdoors, in busy public places, on hills or trails and when you need to control your stopping ability quickly when encountering obstacles. Get FREE installation when purchased at the same time as your outdoor or indoor roller skate set-up! Choose which foot you would like the brake installed on or put one on both for extra security!