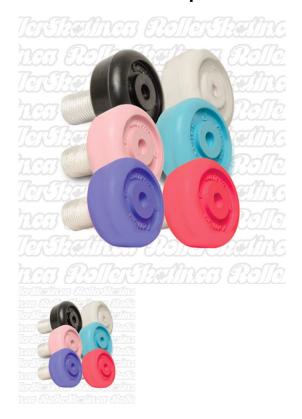

## **INSTOCK! Sure-Grip Carrera 5/8 Toe Stop Stoppers**

Sure-Grip's standard toe-stops included on most of their popular skate packages like GT-50, Malibu, BoardWalk etc. Slim design makes it an ideal choice!

Tax amount

In Stock
Ships In: 24 Hours

Ask a question about this product

Description

Sure-Grip Carrera 5/8" Toe Stop Stoppers are Sure-Grip's standard toe-stops included on most of their popular skate packages like GT-50, Malibu, BoardWalk etc. Slim design makes it an ideal choice for most skaters! Available in black, white and colours as indicated in the pull-down menu. Comes as a set of 2 Stoppers with 5/8" screw-in posts for any plates that accept the 5/8" screw-in type of stopper. Quality-made in the USA by Sure-Grip!