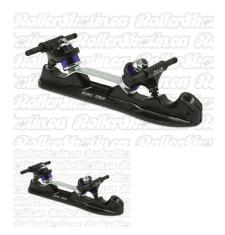

## Sure-Grip Invader DA45 Plate

Sure-Grip Invader DA45 Plate with Double-Action 45 degree trucks, 8mm axles.

Rating: Not Rated Yet **Price** Base price with tax \$139.00

Price with discount \$139.00

Salesprice with discount

## Description

Sure-Grip Invader DA45 cast aluminum, powder-coated plate. Double action 45 degree action aluminum trucks with 8mm axles. Don't forget to add your choice of 5/8" screw-on toestops or dance plugs (sold separarately). If you're not sure which size to order please send a note and we will recommend the best plate size for your needs!