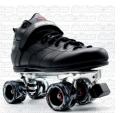

## **INSTOCK! Sure-Grip Rock GT-50 Indoor OR Outdoor Skate**

1 / 3

Rock GT-50 Great entry level complete skate package for Recreation, Fresh Meat Derby, Jam or Speed with a superior plate chasis than most in this category!

## Rock GT-50 – Great entry level complete skate package for Fresh Meat Derby, Recreation, Jam or Speed!

The Rock GT-50 made by Sure-Grip is a great starter package featuring a super comfortable synthetic black boot, with stitched sole that fits a bit wider to accommodate almost every foot! The ROCK Nylon plate is a superior plate chasis than most others in the entry level category! Comes standard with GT-50 black/white swirl indoor rink wheels 95A, ABEC -5 bearings, and Carrera 5/8" speed toe stop. Available in Men's sizes 4-15. Ladies sizes usually go down one size (ie. Mens 7 = Ladies 8). AND email in your foot measurements according to this sizing so we can check and make you get the right size for your feet!