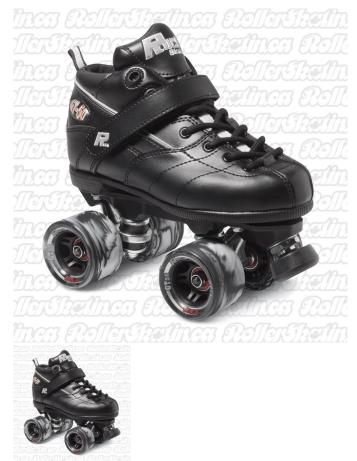

## **INSTOCK! Sure-Grip Rock GT-50 Indoor OR Outdoor Skate**

1 / 3

Rock GT-50 Great entry level complete skate package for Recreation, Fresh Meat Derby, Jam or Speed with a superior plate chasis than most in this category!

## Rock GT-50 – Great entry level complete skate package for Fresh Meat Derby, Recreation, Jam or Speed!

The Rock GT-50 made by Sure-Grip is a great starter package featuring a super comfortable synthetic black boot, with stitched sole that fits a bit wider to accommodate almost every foot! The ROCK Nylon plate is a superior plate chasis than most others in the entry level category! Comes standard with GT-50 black/white swirl indoor rink wheels 95A, ABEC -5 bearings, and Carrera 5/8" speed toe stop. Available in Men's sizes 4-15. Ladies sizes usually go down one size (ie. Mens 7 = Ladies 8). AND email in your foot measurements according to this sizing so we can check and make you get the right size for your feet!