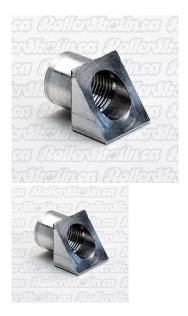

## **SURE-GRIP Threaded Toe Stop Insert**

Original Sure-Grip Threaded Toe Stop Insert to accept 5/8" post standard US thread toe stops for Sure-Grip PROBE plates.

Rating: Not Rated Yet

Price

Base price with tax \$5.00

## Description

Original Sure-Grip Threaded Toe Stop Insert to accept 5/8" post standard US thread toe stops for Sure-Grip PROBE plates. You'll have to remove the plate from the boot to insert the replacement toe stop insert. Priced per single insert.