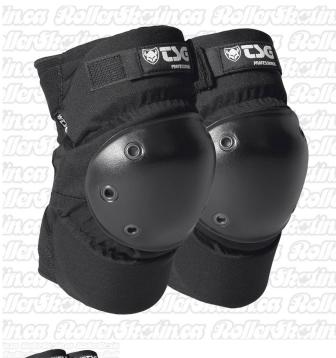

# **INSTOCK! TSG Professional Kneepads**

Great beginner knee pads for derby, park and recreational roller skating! Pre-Shaped knee pads with shock-absorbing EVA foam and a PE cap protect against impacts and abrasions!

### **TSG Professional Kneepads!**

These Pre-Shaped street knee pads with shock-absorbing EVA foam and a PE cap protect against impacts and abrasions. The sleek and ergonomic pull-over design provides a great fit and comfort for beginner roller derby, park and recreational roller skating!

#### Features:

- HARDSHELL CONSTRUCTION: For maximum safety, TSG's hardshell construction combines a super strong injection moulded outer shell and a shock absorbing EPS inner shell.
- EVA FOAM: EVA provides great shock absorbing properties, stress-crack resistance and low-temperature toughness. It can be used in multi layers and is backed with hard shell caps for a solid performance.
- PE KNEE CAP
- PRE-SHAPED DESIGN: TSG's pre-shaped body protection comes with a pre-bended articulated design for unrestricting wearing comfort and superior fit.
- STRONG CORDURA FABRIC
- HORSESHOE SHAPE: Custom Horseshoe shape that greatly surrounds knees, elbows or shoulders. The compression-moulded foam pad with a raised top part sits perfectly around your protected joints. This shape minimizes shifting and down-sliding to keep your pad in place during action
- TOP VELCRO 360-DEGREE STRAP: BOTTOM VELCRO STRAP
- PULL-OVER DESIGN: Pull up and fix straps for the most secure and shift-free fit and wearing comfort