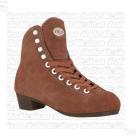

## **VNLA A LA MODE Boots**

The All NEW VNLA A LA MODE suede boots! Great Comfort and Style – Ready for your Custom!

| Rating: Not Rated Yet        |
|------------------------------|
| Price                        |
| Base price with tax \$210.00 |
|                              |

## Description

The All NEW **VNLA A LA MODE** Boots! This sophisticated, but practical skate boot brings skating to a whole new level! Regardless if you're wanting to skate indoors or outdoors, the A LA MODE is perfect! The A LA MODE features genuine suede in Great colours! With medium/soft

counters for support. You'll quickly discover why this boot is so great!

**Boots:** Genuine Suede Leather

**SIZING:** Boots are in Mens 4-13 sized to a mens sizing last (full sizes only) women choose one to one and a half sizes down (ie. Mens 7 = Ladies 8/8.5)