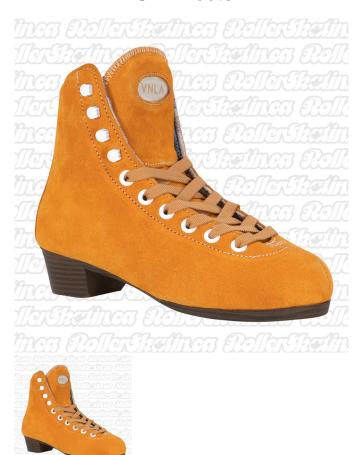

## **VNLA A LA MODE Boots**

The All NEW VNLA A LA MODE suede boots! Great Comfort and Style – Ready for your Custom!

| Rating: Not Rated Yet        |
|------------------------------|
| Price                        |
| Base price with tax \$210.00 |
|                              |

## Description

The All NEW **VNLA A LA MODE** Boots! This sophisticated, but practical skate boot brings skating to a whole new level! Regardless if you're wanting to skate indoors or outdoors, the A LA MODE is perfect! The A LA MODE features genuine suede in Great colours! With medium/soft

counters for support. You'll quickly discover why this boot is so great!

**Boots:** Genuine Suede Leather

**SIZING:** Boots are in Mens 4-13 sized to a mens sizing last (full sizes only) women choose one to one and a half sizes down (ie. Mens 7 = Ladies 8/8.5)