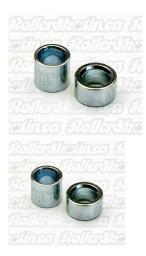

## Description

Spacers that go inside the wheel in between the two bearings. Spacers should always be used to properly lockdown the bearings and create overall wheel and axle strength and stability. Choose Rollerskate wheel length – 7mm long (fits 7mm or 8mm axle size). For Skateboards or Inline choose the 10mm length. Priced per spacer. (Add Quantity at Checkout stage)